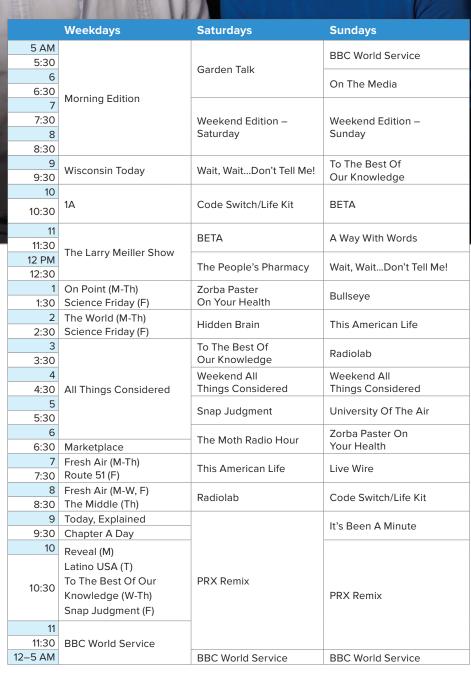

## WPR News

"Wisconsin Today" each weekday morning at 9 a.m.

Weekdays Saturdays Sundays

South Central Region Schedule

970 AM

WHA Madison

88.7

WERN Madison

7 p.m.-midnight Sat

|    |                       | Weekdays                | Saturdays                     | Sundays                       |  |
|----|-----------------------|-------------------------|-------------------------------|-------------------------------|--|
|    | 5 AM                  |                         |                               | BBC World Service             |  |
|    | 5:30                  |                         | Garden Talk                   | BBC world Service             |  |
|    | 6                     |                         | Juidell Talk                  | On The Media                  |  |
| H. | 6:30                  | Morning Edition         |                               | on me media                   |  |
|    | 7                     | g _a                    |                               |                               |  |
| 8  | 7:30                  |                         | Weekend Edition –<br>Saturday | Weekend Edition –<br>Sunday   |  |
|    | 8                     |                         |                               |                               |  |
|    | 8:30                  |                         |                               | To The Best Of                |  |
|    | 9:30                  | Wisconsin Today         | Wait, WaitDon't Tell Me!      | Our Knowledge                 |  |
|    | 10                    |                         |                               |                               |  |
|    | 10:30                 | 1A                      | Code Switch/Life Kit          | BETA                          |  |
|    | 11                    |                         |                               |                               |  |
|    | 11:30                 | The Leave M. W. C.      | BETA                          | A Way With Words              |  |
| 8  | 12 PM                 | The Larry Meiller Show  | The Deeple's Dhewer           | Maia Maia Dania Tall Mai      |  |
|    | 12:30                 |                         | The People's Pharmacy         | Wait, WaitDon't Tell Me!      |  |
|    | 1 On Point (M-Th)     |                         | Zorba Paster                  | Bullseye                      |  |
|    | 1:30                  | Science Friday (F)      | On Your Health                | Duilseye                      |  |
|    |                       | The World (M-Th)        | Hidden Brain                  | This American Life            |  |
|    | 2:30                  | Science Friday (F)      |                               |                               |  |
|    | 3                     |                         | To The Best Of                | Radiolab                      |  |
|    | 3:30                  |                         | Our Knowledge                 | Martin al All                 |  |
|    | 4:30                  | All Things Considered   | Weekend All Things Considered | Weekend All Things Considered |  |
|    | 4:30                  | All Hilligs Collsidered | mings Considered              | rinigs Considered             |  |
| ľ  | 5:30                  |                         | Snap Judgment                 | University Of The Air         |  |
|    | 6                     |                         |                               | Zorba Paster On               |  |
|    | -                     | Marketplace             | The Moth Radio Hour           | Your Health                   |  |
|    | 7                     | Wisconsin Today         | This Amenda 110               | Live Adding                   |  |
| ľ  | 7:30                  | ,                       | This American Life            | Live Wire                     |  |
|    | 8                     | Fresh Air (M-W, F)      | Radiolab                      | Code Switch/Life Kit          |  |
|    | 8:30                  | The Middle (Th)         | Naciolan                      | Code Switch/Life Kit          |  |
|    |                       | Today, Explained        |                               | It's Been A Minute            |  |
|    |                       | Chapter A Day           | _                             | Been / timilate               |  |
|    | 10                    | Reveal (M)              | PRX Remix                     | PRX Remix                     |  |
|    |                       | Latino USA (T)          |                               |                               |  |
|    | 10:30 Knowledge (W-Ti | To The Best Of Our      |                               |                               |  |
|    |                       | Knowledge (W-Th)        |                               |                               |  |
|    | Snap Judgment (F)     |                         |                               |                               |  |
|    | 11                    |                         |                               |                               |  |
|    | 11:30                 | BBC World Service       |                               |                               |  |
|    | 12-5 AM               |                         | BBC World Service             | BBC World Service             |  |