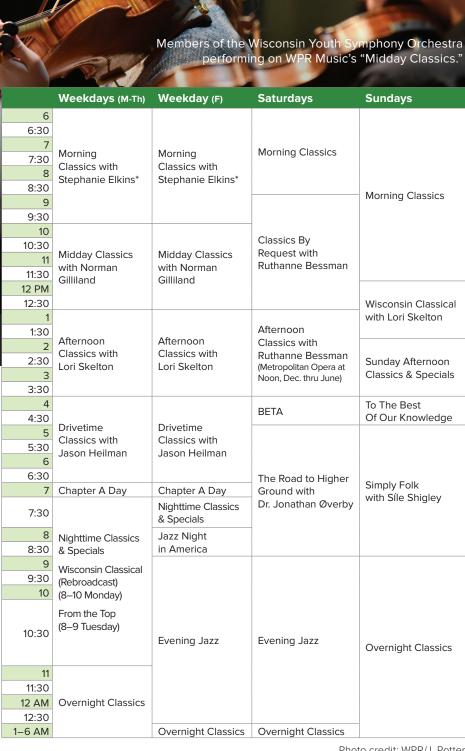

Members of the Wisconsin Youth Symphony Orchestra performing on WPR Music's "Midday Classics."

WSHS Sheboygan

| Members of the Wisconsin Youth Symphony Orchestra performing on WPR Music's "Midday Classics." |                                         |                                              |                                                                                                   |                                             |
|------------------------------------------------------------------------------------------------|-----------------------------------------|----------------------------------------------|---------------------------------------------------------------------------------------------------|---------------------------------------------|
|                                                                                                |                                         |                                              |                                                                                                   |                                             |
|                                                                                                | Weekdays (M-Th)                         | Weekday (F)                                  | Saturdays                                                                                         | Sundays                                     |
| 6                                                                                              |                                         |                                              |                                                                                                   |                                             |
| 6:30                                                                                           |                                         | Morning<br>Classics with<br>Stephanie Elkins | Morning Classics                                                                                  | Morning Classics                            |
| 7                                                                                              | Morning Classics with Stephanie Elkins  |                                              |                                                                                                   |                                             |
| 7:30                                                                                           |                                         |                                              |                                                                                                   |                                             |
| 8:30                                                                                           |                                         |                                              |                                                                                                   |                                             |
| 9.30                                                                                           |                                         |                                              | Classics By                                                                                       |                                             |
| 9:30                                                                                           |                                         |                                              |                                                                                                   |                                             |
| 10                                                                                             |                                         |                                              |                                                                                                   |                                             |
| 10:30                                                                                          |                                         |                                              |                                                                                                   |                                             |
| 11                                                                                             | Midday Classics                         | Midday Classics                              | Request with                                                                                      |                                             |
| 11:30                                                                                          | with Norman<br>Gilliland                | with Norman                                  |                                                                                                   |                                             |
| 12 PM                                                                                          | Gilliand                                | Gilliland                                    |                                                                                                   | Wisconsin<br>Classical with<br>Lori Skelton |
| 12:30                                                                                          |                                         |                                              |                                                                                                   |                                             |
| 1                                                                                              |                                         |                                              | Afternoon<br>Classics with<br>Ruthanne Bessman<br>(Metropolitan Opera at<br>Noon, Dec. thru June) |                                             |
| 1:30                                                                                           |                                         | A 61                                         |                                                                                                   |                                             |
| 2                                                                                              | Classics with                           | Afternoon<br>Classics with<br>Lori Skelton   |                                                                                                   | Sunday<br>Afternoon Classics<br>& Specials  |
| 2:30                                                                                           |                                         |                                              |                                                                                                   |                                             |
| 3                                                                                              |                                         |                                              |                                                                                                   |                                             |
| 3:30                                                                                           |                                         |                                              |                                                                                                   |                                             |
| 4                                                                                              |                                         | RFTΔ                                         | BETA                                                                                              | To The Best                                 |
| 4:30                                                                                           | Drivotimo                               | Drivetime                                    |                                                                                                   | Of Our Knowledge Simply Folk                |
| 5                                                                                              | Classics with                           | Classics with<br>Jason Heilman               | The Road to Higher                                                                                |                                             |
| 5:30                                                                                           | Jason Heilman                           |                                              |                                                                                                   |                                             |
| 6:30                                                                                           |                                         |                                              |                                                                                                   |                                             |
| 7                                                                                              | Chapter A Day                           | Chapter A Day                                |                                                                                                   |                                             |
|                                                                                                | Chapter A Day                           | Nighttime Classics                           | Ground with  Dr. Jonathan Øverby                                                                  | with Síle Shigley                           |
| 7:30                                                                                           | Nighttime Classics & Specials           | & Specials                                   | Di. Johnanan eversy                                                                               |                                             |
| 8                                                                                              | '                                       | Jazz Night                                   |                                                                                                   |                                             |
| 8:30                                                                                           | Wisconsin Classical (Rebroadcast)       | in America                                   |                                                                                                   | Overnight Classics                          |
| 9                                                                                              | (8–10 Monday)                           | Evening Jazz                                 |                                                                                                   |                                             |
| 9:30                                                                                           | , , , , , , , , , , , , , , , , , , , , |                                              |                                                                                                   |                                             |
| 10                                                                                             | (8–9 Tuesday)                           |                                              |                                                                                                   |                                             |
| 10:30                                                                                          |                                         |                                              |                                                                                                   |                                             |
| 11                                                                                             |                                         |                                              |                                                                                                   |                                             |
| 11:30                                                                                          |                                         |                                              |                                                                                                   |                                             |
| 12 AM                                                                                          | Overnight Classics                      |                                              |                                                                                                   |                                             |
| 12:30                                                                                          |                                         |                                              |                                                                                                   |                                             |
| 1–6 AM                                                                                         |                                         | Overnight Classics                           | Overnight Classics                                                                                |                                             |