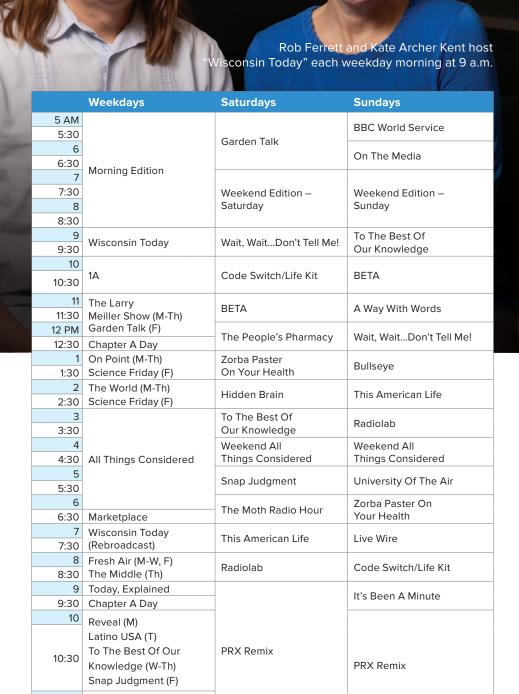

Rob Ferrett and Kate Archer Kent host

isconsin Today" each weekday morning at 9 a.m.

## WPR News

"Wisconsin Today" each weekday morning at 9 a.m.

Weekdays Saturdays Sundays

South Central Region Schedule

970 AM

WHA Madison

88.7

WERN Madison