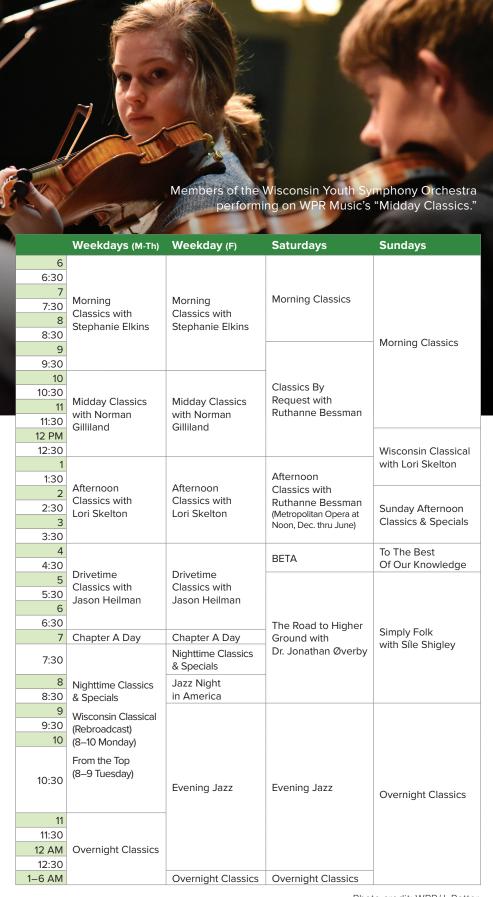

Members of the Wisconsin Youth Symphony Orchestra performing on WPR Music's "Midday Classics."

WSHS Sheboygan

| Members of the Wisconsin Youth Symphony Orchestra performing on WPR Music's "Midday Classics." |                                         |                                              |                                                                                                   |                                             |
|------------------------------------------------------------------------------------------------|-----------------------------------------|----------------------------------------------|---------------------------------------------------------------------------------------------------|---------------------------------------------|
|                                                                                                |                                         |                                              |                                                                                                   |                                             |
|                                                                                                | Weekdays (M-Th)                         | Weekday (F)                                  | Saturdays                                                                                         | Sundays                                     |
| 6                                                                                              |                                         |                                              |                                                                                                   |                                             |
| 6:30                                                                                           |                                         | Morning<br>Classics with<br>Stephanie Elkins | Morning Classics                                                                                  | Morning Classics                            |
| 7                                                                                              | Morning Classics with Stephanie Elkins  |                                              |                                                                                                   |                                             |
| 7:30                                                                                           |                                         |                                              |                                                                                                   |                                             |
| 8:30                                                                                           |                                         |                                              |                                                                                                   |                                             |
| 9.30                                                                                           |                                         |                                              | Classics By                                                                                       |                                             |
| 9:30                                                                                           |                                         |                                              |                                                                                                   |                                             |
| 10                                                                                             |                                         |                                              |                                                                                                   |                                             |
| 10:30                                                                                          |                                         |                                              |                                                                                                   |                                             |
| 11                                                                                             | Midday Classics                         | Midday Classics                              | Request with                                                                                      |                                             |
| 11:30                                                                                          | with Norman<br>Gilliland                | with Norman                                  |                                                                                                   |                                             |
| 12 PM                                                                                          | Gilliand                                | Gilliland                                    |                                                                                                   | Wisconsin<br>Classical with<br>Lori Skelton |
| 12:30                                                                                          |                                         |                                              |                                                                                                   |                                             |
| 1                                                                                              |                                         |                                              | Afternoon<br>Classics with<br>Ruthanne Bessman<br>(Metropolitan Opera at<br>Noon, Dec. thru June) |                                             |
| 1:30                                                                                           |                                         | A 61                                         |                                                                                                   |                                             |
| 2                                                                                              | Classics with                           | Afternoon<br>Classics with<br>Lori Skelton   |                                                                                                   | Sunday<br>Afternoon Classics<br>& Specials  |
| 2:30                                                                                           |                                         |                                              |                                                                                                   |                                             |
| 3                                                                                              |                                         |                                              |                                                                                                   |                                             |
| 3:30                                                                                           |                                         |                                              |                                                                                                   |                                             |
| 4                                                                                              |                                         | RFTΔ                                         | BETA                                                                                              | To The Best                                 |
| 4:30                                                                                           | Drivotimo                               | Drivetime                                    |                                                                                                   | Of Our Knowledge Simply Folk                |
| 5                                                                                              | Classics with                           | Classics with<br>Jason Heilman               | The Road to Higher                                                                                |                                             |
| 5:30                                                                                           | Jason Heilman                           |                                              |                                                                                                   |                                             |
| 6:30                                                                                           |                                         |                                              |                                                                                                   |                                             |
| 7                                                                                              | Chapter A Day                           | Chapter A Day                                |                                                                                                   |                                             |
|                                                                                                | Chapter A Day                           | Nighttime Classics                           | Ground with  Dr. Jonathan Øverby                                                                  | with Síle Shigley                           |
| 7:30                                                                                           | Nighttime Classics & Specials           | & Specials                                   | Di. Johnanan eversy                                                                               |                                             |
| 8                                                                                              | '                                       | Jazz Night                                   |                                                                                                   |                                             |
| 8:30                                                                                           | Wisconsin Classical (Rebroadcast)       | in America                                   |                                                                                                   | Overnight Classics                          |
| 9                                                                                              | (8–10 Monday)                           | Evening Jazz                                 |                                                                                                   |                                             |
| 9:30                                                                                           | , , , , , , , , , , , , , , , , , , , , |                                              |                                                                                                   |                                             |
| 10                                                                                             | (8–9 Tuesday)                           |                                              |                                                                                                   |                                             |
| 10:30                                                                                          |                                         |                                              |                                                                                                   |                                             |
| 11                                                                                             |                                         |                                              |                                                                                                   |                                             |
| 11:30                                                                                          |                                         |                                              |                                                                                                   |                                             |
| 12 AM                                                                                          | Overnight Classics                      |                                              |                                                                                                   |                                             |
| 12:30                                                                                          |                                         |                                              |                                                                                                   |                                             |
| 1–6 AM                                                                                         |                                         | Overnight Classics                           | Overnight Classics                                                                                |                                             |