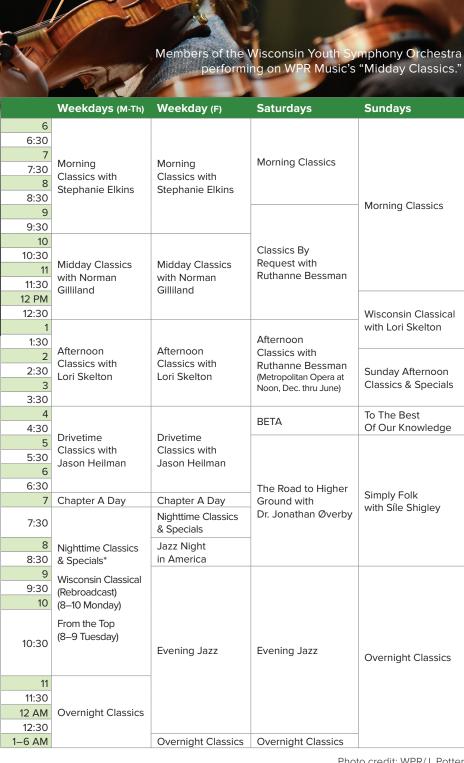

Members of the Wisconsin Youth Symphony Orchestra performing on WPR Music's "Midday Classics."

WSHS Sheboygan

| Members of the Wisconsin Youth Symphony Orchestra performing on WPR Music's "Midday Classics." |                                         |                                              |                                                                                                   |                                             |
|------------------------------------------------------------------------------------------------|-----------------------------------------|----------------------------------------------|---------------------------------------------------------------------------------------------------|---------------------------------------------|
|                                                                                                |                                         |                                              |                                                                                                   |                                             |
|                                                                                                | Weekdays (M-Th)                         | Weekday (F)                                  | Saturdays                                                                                         | Sundays                                     |
| 6                                                                                              |                                         |                                              |                                                                                                   |                                             |
| 6:30                                                                                           |                                         | Morning<br>Classics with<br>Stephanie Elkins | Morning Classics                                                                                  | Morning Classics                            |
| 7                                                                                              | Morning Classics with Stephanie Elkins  |                                              |                                                                                                   |                                             |
| 7:30                                                                                           |                                         |                                              |                                                                                                   |                                             |
| 8:30                                                                                           |                                         |                                              |                                                                                                   |                                             |
| 9.30                                                                                           |                                         |                                              | Classics By                                                                                       |                                             |
| 9:30                                                                                           |                                         |                                              |                                                                                                   |                                             |
| 10                                                                                             |                                         |                                              |                                                                                                   |                                             |
| 10:30                                                                                          |                                         |                                              |                                                                                                   |                                             |
| 11                                                                                             | Midday Classics                         | Midday Classics                              | Request with                                                                                      |                                             |
| 11:30                                                                                          | with Norman<br>Gilliland                | with Norman                                  |                                                                                                   |                                             |
| 12 PM                                                                                          | Gilliand                                | Gilliland                                    |                                                                                                   | Wisconsin<br>Classical with<br>Lori Skelton |
| 12:30                                                                                          |                                         |                                              |                                                                                                   |                                             |
| 1                                                                                              |                                         |                                              | Afternoon<br>Classics with<br>Ruthanne Bessman<br>(Metropolitan Opera at<br>Noon, Dec. thru June) |                                             |
| 1:30                                                                                           |                                         | A 61                                         |                                                                                                   |                                             |
| 2                                                                                              | Classics with                           | Afternoon<br>Classics with<br>Lori Skelton   |                                                                                                   | Sunday<br>Afternoon Classics<br>& Specials  |
| 2:30                                                                                           |                                         |                                              |                                                                                                   |                                             |
| 3                                                                                              |                                         |                                              |                                                                                                   |                                             |
| 3:30                                                                                           |                                         |                                              |                                                                                                   |                                             |
| 4                                                                                              |                                         | RFTΔ                                         | BETA                                                                                              | To The Best                                 |
| 4:30                                                                                           | Drivotimo                               | Drivetime                                    |                                                                                                   | Of Our Knowledge Simply Folk                |
| 5                                                                                              | Classics with                           | Classics with<br>Jason Heilman               | The Road to Higher                                                                                |                                             |
| 5:30                                                                                           | Jason Heilman                           |                                              |                                                                                                   |                                             |
| 6:30                                                                                           |                                         |                                              |                                                                                                   |                                             |
| 7                                                                                              | Chapter A Day                           | Chapter A Day                                |                                                                                                   |                                             |
|                                                                                                | Chapter A Day                           | Nighttime Classics                           | Ground with  Dr. Jonathan Øverby                                                                  | with Síle Shigley                           |
| 7:30                                                                                           | Nighttime Classics & Specials           | & Specials                                   | Di. Johnanan eversy                                                                               |                                             |
| 8                                                                                              | '                                       | Jazz Night                                   |                                                                                                   |                                             |
| 8:30                                                                                           | Wisconsin Classical (Rebroadcast)       | in America                                   |                                                                                                   | Overnight Classics                          |
| 9                                                                                              | (8–10 Monday)                           | Evening Jazz                                 |                                                                                                   |                                             |
| 9:30                                                                                           | , , , , , , , , , , , , , , , , , , , , |                                              |                                                                                                   |                                             |
| 10                                                                                             | (8–9 Tuesday)                           |                                              |                                                                                                   |                                             |
| 10:30                                                                                          |                                         |                                              |                                                                                                   |                                             |
| 11                                                                                             |                                         |                                              |                                                                                                   |                                             |
| 11:30                                                                                          |                                         |                                              |                                                                                                   |                                             |
| 12 AM                                                                                          | Overnight Classics                      |                                              |                                                                                                   |                                             |
| 12:30                                                                                          |                                         |                                              |                                                                                                   |                                             |
| 1–6 AM                                                                                         |                                         | Overnight Classics                           | Overnight Classics                                                                                |                                             |