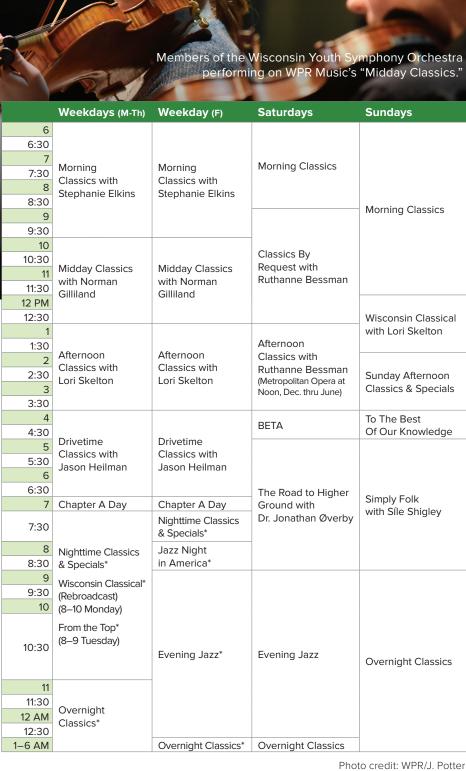

Members of the Wisconsin Youth Symphony Orchestra performing on WPR Music's "Midday Classics."

WSHS Sheboygan

| Members of the Wisconsin Youth Symphony Orchestra performing on WPR Music's "Midday Classics." |                                         |                                              |                                                                                                   |                                             |
|------------------------------------------------------------------------------------------------|-----------------------------------------|----------------------------------------------|---------------------------------------------------------------------------------------------------|---------------------------------------------|
|                                                                                                |                                         |                                              |                                                                                                   |                                             |
|                                                                                                | Weekdays (M-Th)                         | Weekday (F)                                  | Saturdays                                                                                         | Sundays                                     |
| 6                                                                                              |                                         |                                              |                                                                                                   |                                             |
| 6:30                                                                                           |                                         | Morning<br>Classics with<br>Stephanie Elkins | Morning Classics                                                                                  | Morning Classics                            |
| 7                                                                                              | Morning Classics with Stephanie Elkins  |                                              |                                                                                                   |                                             |
| 7:30                                                                                           |                                         |                                              |                                                                                                   |                                             |
| 8:30                                                                                           |                                         |                                              |                                                                                                   |                                             |
| 9.30                                                                                           |                                         |                                              | Classics By                                                                                       |                                             |
| 9:30                                                                                           |                                         |                                              |                                                                                                   |                                             |
| 10                                                                                             |                                         |                                              |                                                                                                   |                                             |
| 10:30                                                                                          |                                         |                                              |                                                                                                   |                                             |
| 11                                                                                             | Midday Classics                         | Midday Classics                              | Request with                                                                                      |                                             |
| 11:30                                                                                          | with Norman<br>Gilliland                | with Norman                                  |                                                                                                   |                                             |
| 12 PM                                                                                          | Gilliand                                | Gilliland                                    |                                                                                                   | Wisconsin<br>Classical with<br>Lori Skelton |
| 12:30                                                                                          |                                         |                                              |                                                                                                   |                                             |
| 1                                                                                              |                                         |                                              | Afternoon<br>Classics with<br>Ruthanne Bessman<br>(Metropolitan Opera at<br>Noon, Dec. thru June) |                                             |
| 1:30                                                                                           |                                         | A 61                                         |                                                                                                   |                                             |
| 2                                                                                              | Classics with                           | Afternoon<br>Classics with<br>Lori Skelton   |                                                                                                   | Sunday<br>Afternoon Classics<br>& Specials  |
| 2:30                                                                                           |                                         |                                              |                                                                                                   |                                             |
| 3                                                                                              |                                         |                                              |                                                                                                   |                                             |
| 3:30                                                                                           |                                         |                                              |                                                                                                   |                                             |
| 4                                                                                              |                                         | RFTΔ                                         | BETA                                                                                              | To The Best                                 |
| 4:30                                                                                           | Drivotimo                               | Drivetime                                    |                                                                                                   | Of Our Knowledge Simply Folk                |
| 5                                                                                              | Classics with                           | Classics with<br>Jason Heilman               | The Road to Higher                                                                                |                                             |
| 5:30                                                                                           | Jason Heilman                           |                                              |                                                                                                   |                                             |
| 6:30                                                                                           |                                         |                                              |                                                                                                   |                                             |
| 7                                                                                              | Chapter A Day                           | Chapter A Day                                |                                                                                                   |                                             |
|                                                                                                | Chapter A Day                           | Nighttime Classics                           | Ground with  Dr. Jonathan Øverby                                                                  | with Síle Shigley                           |
| 7:30                                                                                           | Nighttime Classics & Specials           | & Specials                                   | Di. Johnanan eversy                                                                               |                                             |
| 8                                                                                              | '                                       | Jazz Night                                   |                                                                                                   |                                             |
| 8:30                                                                                           | Wisconsin Classical (Rebroadcast)       | in America                                   |                                                                                                   | Overnight Classics                          |
| 9                                                                                              | (8–10 Monday)                           | Evening Jazz                                 |                                                                                                   |                                             |
| 9:30                                                                                           | , , , , , , , , , , , , , , , , , , , , |                                              |                                                                                                   |                                             |
| 10                                                                                             | (8–9 Tuesday)                           |                                              |                                                                                                   |                                             |
| 10:30                                                                                          |                                         |                                              |                                                                                                   |                                             |
| 11                                                                                             |                                         |                                              |                                                                                                   |                                             |
| 11:30                                                                                          |                                         |                                              |                                                                                                   |                                             |
| 12 AM                                                                                          | Overnight Classics                      |                                              |                                                                                                   |                                             |
| 12:30                                                                                          |                                         |                                              |                                                                                                   |                                             |
| 1–6 AM                                                                                         |                                         | Overnight Classics                           | Overnight Classics                                                                                |                                             |