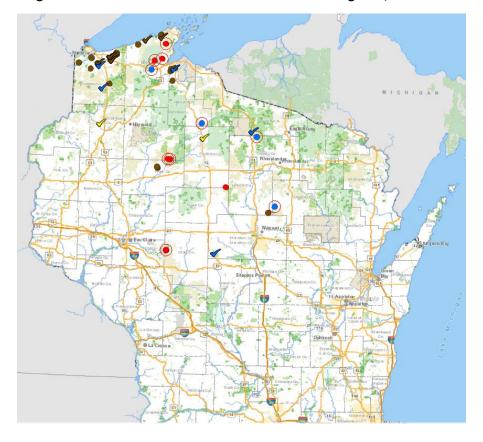

Figure 1. Locations of Verified Wolf Conflicts as of August 8, 2024.

## Wolf Depredations and Threats Threat to Pets Pet Depredations Threat to Livestock Livestock Depredation Hunting Dog Depredation Human Health and Safety Concern 4-Mile Buffer

Table 2. Reported and Verified Wolf Conflicts by Wolf Harvest Zone and County as of August 8, 2024